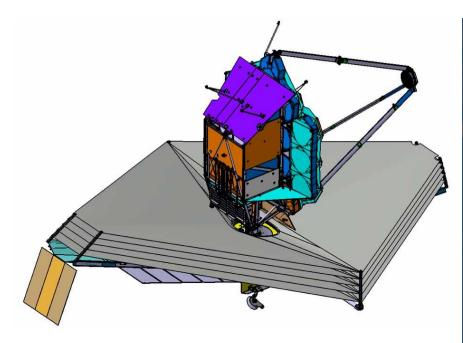

|                                                                                    |
|      |                  | CROSS BEAM                                                                         |
|      |                  |                                                                                    |
|      |                  |                                                                                    |
|      | Г                |                                                                                    |
|      |                  | NEED TO TEST BUILD TO SEE IF 2x4 SUPPORT<br>BEAMS WILL ATTACH TO 3x3 SPREADER BARS |
|      |                  | OTHERWISE REDUCE SPREADERS TO 2x2.                                                 |

5-Center Support Boom