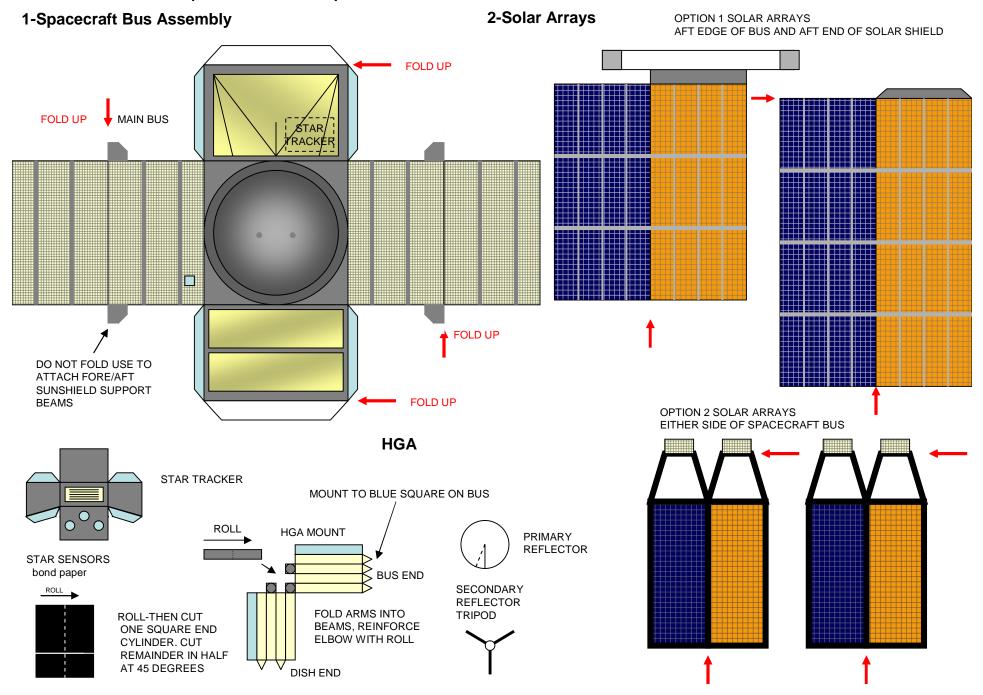

3-Sunshields #4

3-Sunshields #3 mid-stack

3-Sunshields #2

3-Sunshields #1 top

#### 3-Sunshields