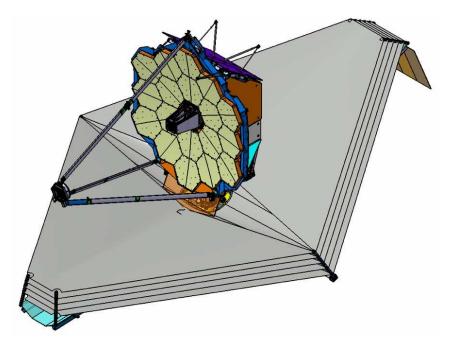

|                                                                                    |
|      |                  | CROSS BEAM                                                                         |
|      |                  |                                                                                    |
|      |                  |                                                                                    |
|      | Г                |                                                                                    |
|      |                  | NEED TO TEST BUILD TO SEE IF 2x4 SUPPORT<br>BEAMS WILL ATTACH TO 3x3 SPREADER BARS |
|      |                  | OTHERWISE REDUCE SPREADERS TO 2x2.                                                 |

5-Center Support Boom