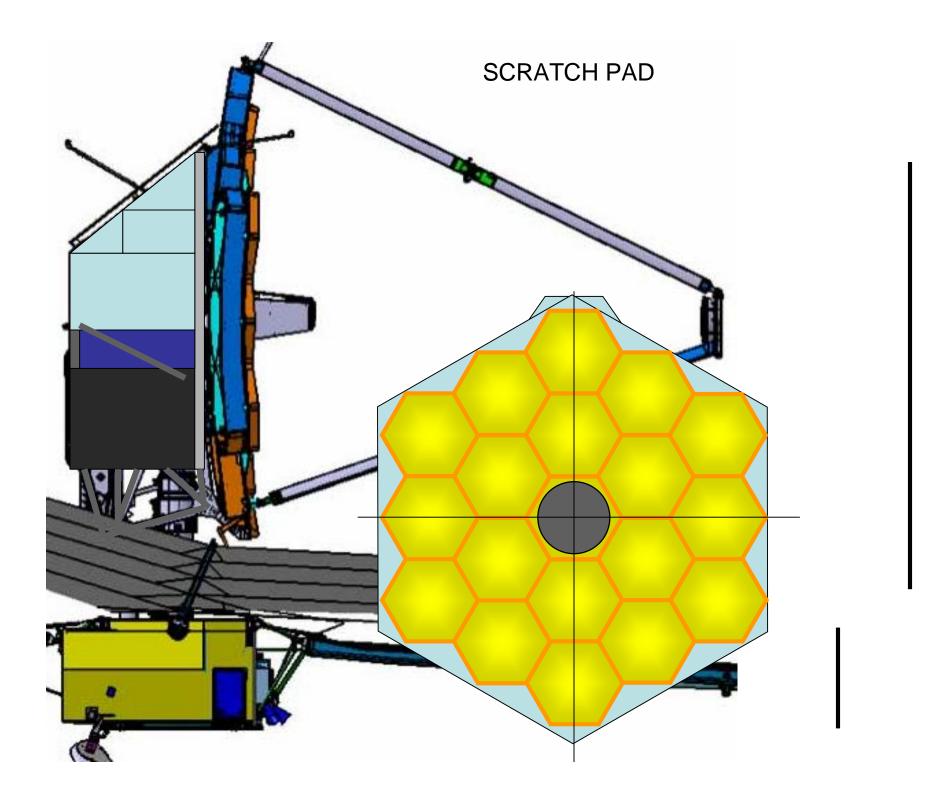

#### MOUNTING TABS . 1 1 Т Т . FORE ÷. I. FORE . . ÷. AFT AFT

4-Sunshield support beams – trim ends to butt with spacecraft bus assembly