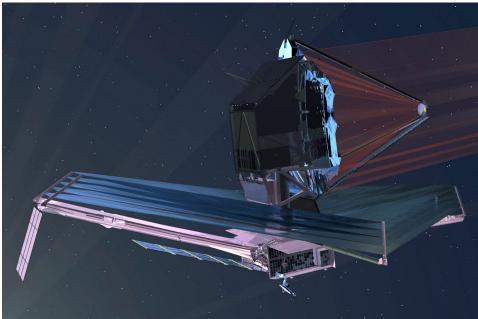

|
|      |                  | CROSS BEAM                                                                         |
|      |                  |                                                                                    |
|      |                  |                                                                                    |
|      | Г                |                                                                                    |
|      |                  | NEED TO TEST BUILD TO SEE IF 2x4 SUPPORT<br>BEAMS WILL ATTACH TO 3x3 SPREADER BARS |
|      |                  | OTHERWISE REDUCE SPREADERS TO 2x2.                                                 |

5-Center Support Boom