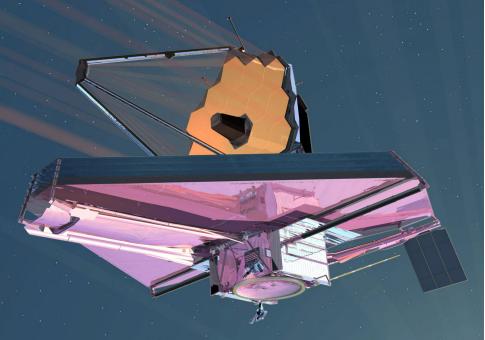

|                                                                                    |
|      |                  | CROSS BEAM                                                                         |
|      |                  |                                                                                    |
|      |                  |                                                                                    |
|      | Г                |                                                                                    |
|      |                  | NEED TO TEST BUILD TO SEE IF 2x4 SUPPORT<br>BEAMS WILL ATTACH TO 3x3 SPREADER BARS |
|      |                  | OTHERWISE REDUCE SPREADERS TO 2x2.                                                 |

5-Center Support Boom