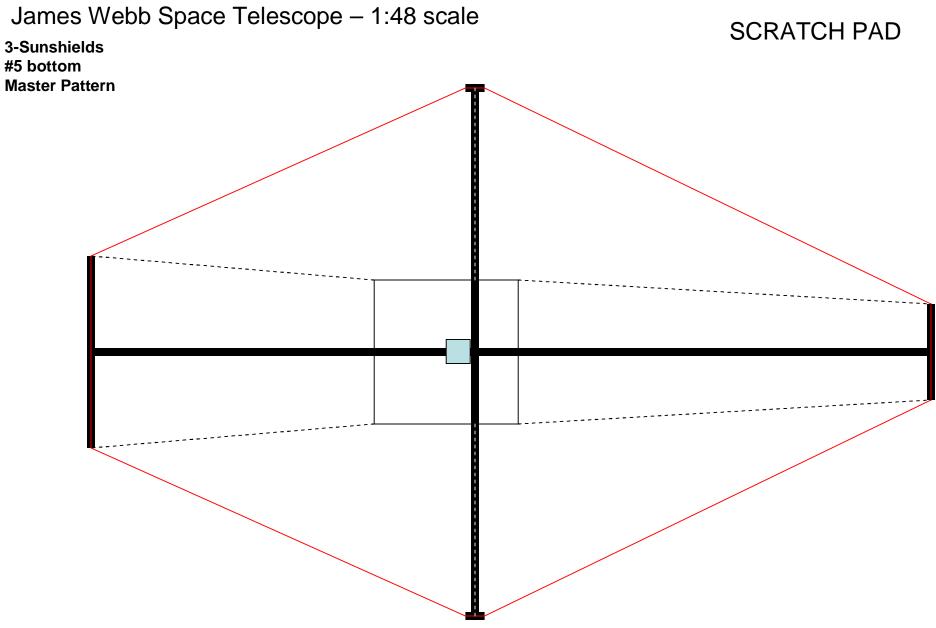

3-Sunshields #4

3-Sunshields #3 mid-stack

3-Sunshields #2

3-Sunshields #1 top

#### 3-Sunshields