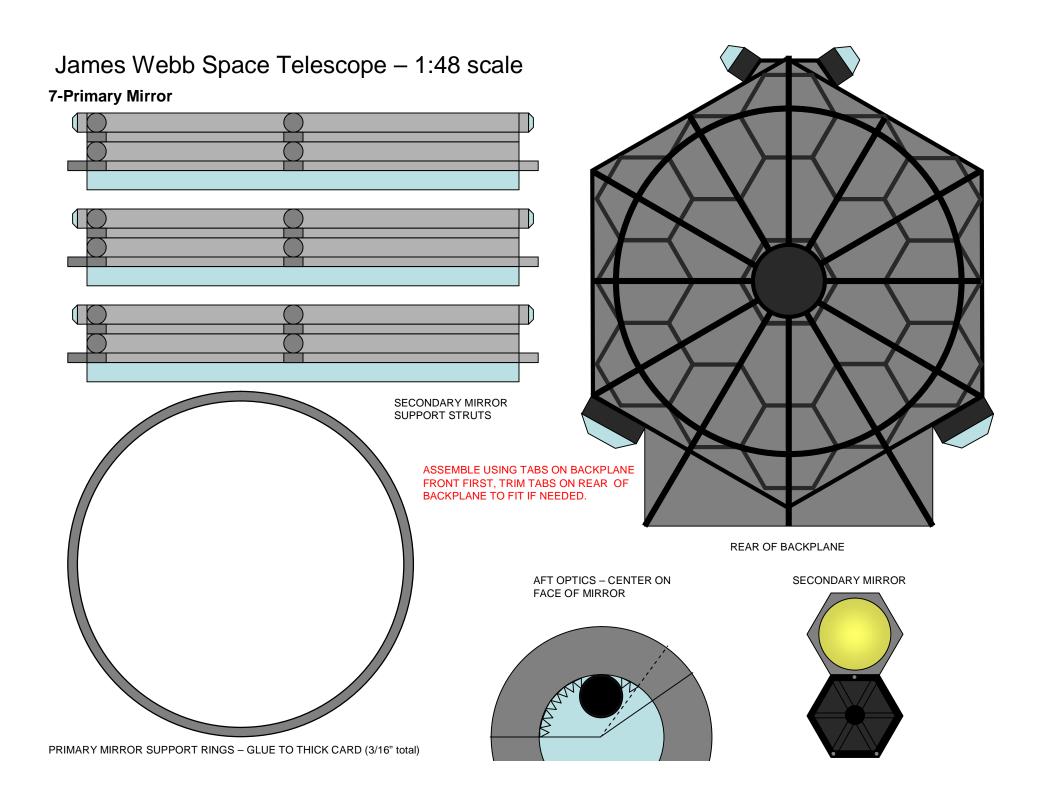

|                                                                                    |
|      |                  | CROSS BEAM                                                                         |
|      |                  |                                                                                    |
|      |                  |                                                                                    |
|      | Г                |                                                                                    |
|      |                  | NEED TO TEST BUILD TO SEE IF 2x4 SUPPORT<br>BEAMS WILL ATTACH TO 3x3 SPREADER BARS |
|      |                  | OTHERWISE REDUCE SPREADERS TO 2x2.                                                 |

5-Center Support Boom