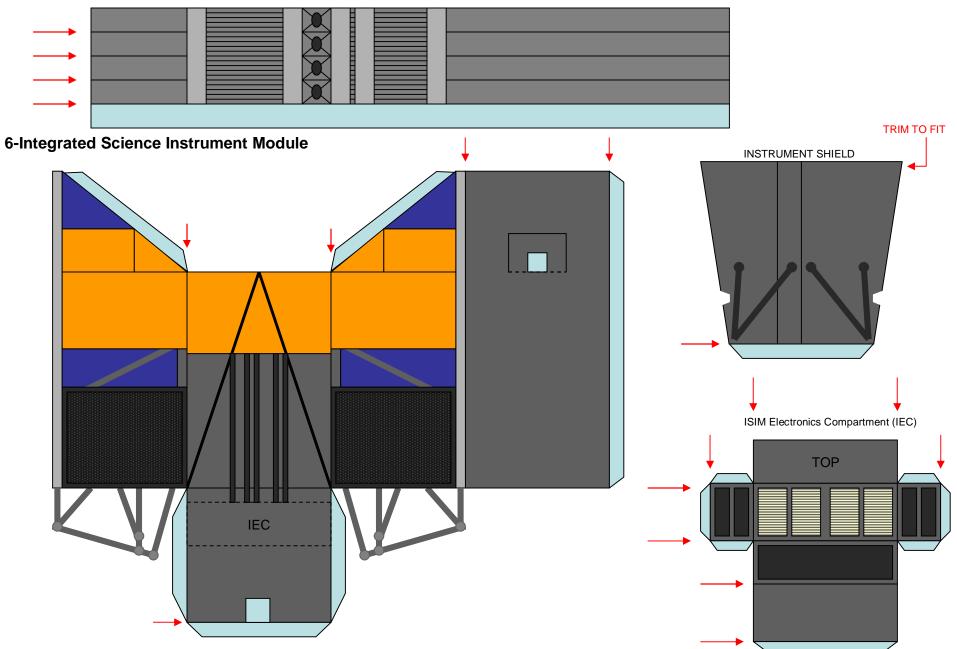

|                                                                                    |
|      |                  | CROSS BEAM                                                                         |
|      |                  |                                                                                    |
|      |                  |                                                                                    |
|      | Г                |                                                                                    |
|      |                  | NEED TO TEST BUILD TO SEE IF 2x4 SUPPORT<br>BEAMS WILL ATTACH TO 3x3 SPREADER BARS |
|      |                  | OTHERWISE REDUCE SPREADERS TO 2x2.                                                 |

5-Center Support Boom