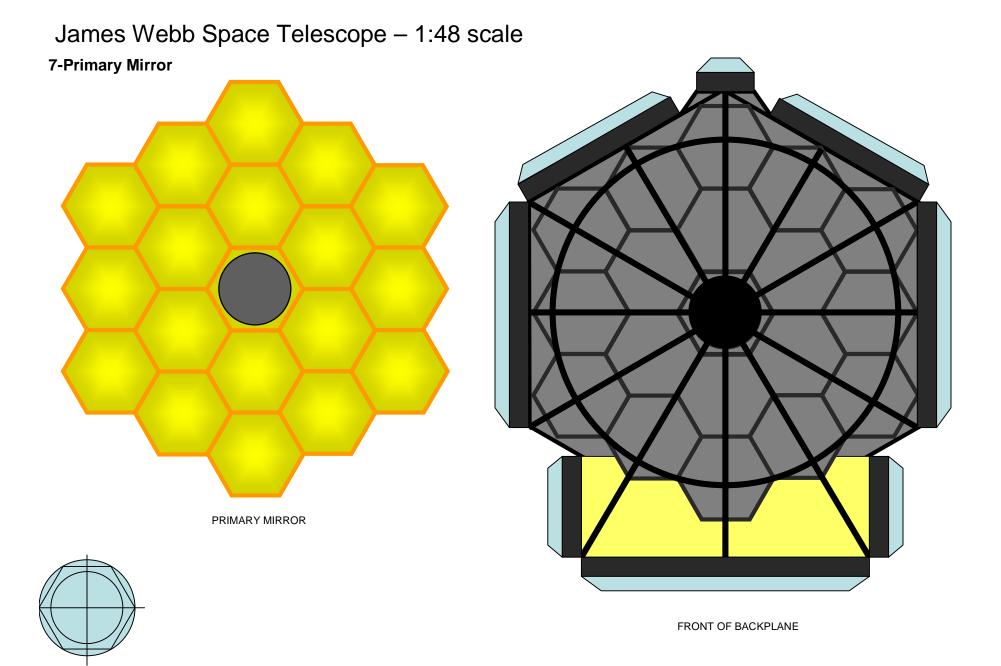

|                                                                                    |
|      |                  | CROSS BEAM                                                                         |
|      |                  |                                                                                    |
|      |                  |                                                                                    |
|      | Г                |                                                                                    |
|      |                  | NEED TO TEST BUILD TO SEE IF 2x4 SUPPORT<br>BEAMS WILL ATTACH TO 3x3 SPREADER BARS |
|      |                  | OTHERWISE REDUCE SPREADERS TO 2x2.                                                 |

5-Center Support Boom